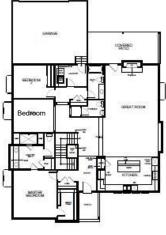

## NEW PRICE \$825,000

FIRST FLOOR

Stories: 1 Beds: 4 Baths: 3.5

Garage: 2.5 Car Above Grade 2301 Sq. Ft Finished Basement 1418 Sq. Ft.

**Total Sq. Ft.:** 4602 **Finished Sq. Ft**.3719

Located in the

NORTH END neighborhood