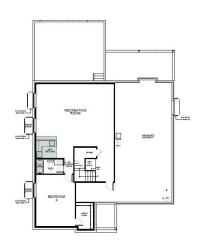

## NEW PRICE \$825,000

FIRST FLOOR

Stories: 1 Beds: 4 Baths: 3.5

Garage: 2.5 Car Above Grade 2301 Sq. Ft Finished Basement 1418 Sq. Ft.

**Total Sq. Ft.:** 4602 **Finished Sq. Ft**.3719

Located in the

NORTH END neighborhood