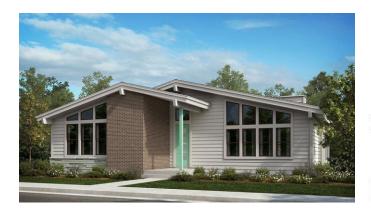

## 6014 Geneva Denver Co 80238

## NEW PRICE \$825,000

FIRST FLOOR

Stories: 1 Beds: 4 Baths: 3.5

Garage: 2.5 Car Above Grade 2301 Sq. Ft Finished Basement 1418 Sq. Ft.

**Total Sq. Ft.:** 4602 **Finished Sq. Ft**.3719

Located in the

NORTH END neighborhood

## Sales Office Directions:

Office is located at 5933 Alton St 1 Block East of Central Park Blvd on 59<sup>th</sup> North Pl

For additional information call or email Theresa M Longo 303-210-1325 tlongo@kbhome.com Perfection -This spectacular home located in Stapleton's new spectacular North End Neighborhood. This Cosmos Mid-Century Modern home sits on a coveted premium lot facing west, located near beautifully landscaped parkways. Meticulously designed to capture the essence of Mid-Century Modern while integrating today's hottest trends in décor. You will walk into soaring ceilings with iconic beams and authentic double-sided fireplace with elegant tile surround. This home will take your breath away with unrivaled visual drama and design. The design showcases an exquisite gourmet kitchen with stunning Versilia Grigio quartz counters and dark grey painted shaker cabinets. The seamless flow integrates the intimate indoor and outdoor living spaces including a large covered patio with fireplace. And speaking of the latest trends we've included the Google smart home package! Don't settle for ordinary when you can have something incredibly special. Coming home should always feel this good.