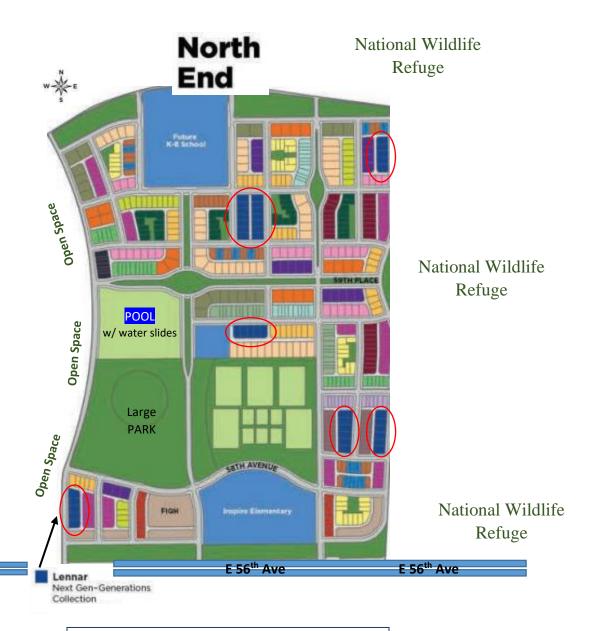

irect access to or privacy from the main home as is desired depending on each individual family's needs and living situation.

## We offer 3 different home styles.

THE INDEPENDENCE: 2,928 sq ft

MAIN HOME: 2 story, 3 bed, 2.5 bath, 3-car garage,

study

Next Gen Suite: 1 bed w/ walk-in closet, 1 bath, private living area & kitchenette, laundry area, private

entrance

THE REVELATION: 2,978 sq ft

MAIN HOME: 2 story, 3 bed, 2.5 bath, 3-car garage,

formal dining room or study

Next Gen Suite: 1 bed w/ walk-in closet, 1 bath, private living area & kitchenette, laundry area, private

entrance

THE LEGACY: 3,171 sq ft

MAIN HOME: 2 story, 4 bed, 2.5 bath, 3-car garage,

study

Next Gen Suite: 1 bed w/ walk-in closet, 1 bath, private living area & kitchenette, laundry area, private

entrance



Ed Hickok, 720-739-2050, Ed.Hickok@Lennar.com 5668 Dallas St, Denver CO 80238