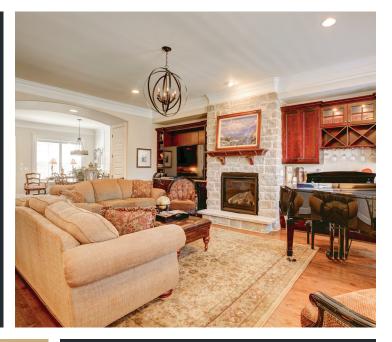

### <u> Open Plan Living Area</u>

- Classic smooth wall finish paint throughout the
- Gracious 9' ceilings on the main and bedroom floors
- Two-piece crown molding and quarter-round molding throughout main floor
- Fireplace in family room with marble surround and painted mantel
- Oak hardwood flooring on main floor
- East Coast-style wood trim on cased windows and doors throughout the home
- Slab granite bathroom countertops
- Kohler brushed nickel faucets and hardware in all bathrooms