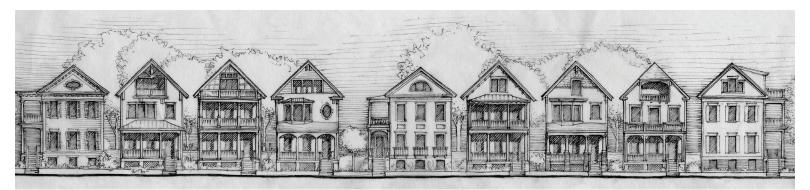

#### **Classic Exteriors**

- Fully landscaped front and rear yards with irrigation
- Option to customize with our landscape architect
- 8' deep front porches and/or side porches on all plans with options for additional outdoor space, such as a rooftop deck
- Private 2 car garage pre-wired to accommodate a future Level II charging station for electric vehicles