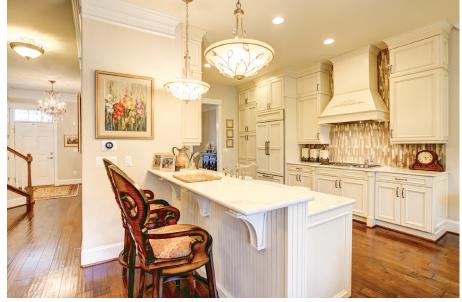

#### Designer Kitchen

- Bosch stainless steel appliance package includes a 36" gas cooktop, 30" double wall ovens, 24" built-in dishwasher, 30" microwave and 36" chimney hood
- Slab granite or quartz countertops with 4" backsplash and standard double bowl, stainless steel, under mount sink
- Kitchen Craft 42" maple flat panel cabinets with crown molding in multiple finishes
- With countless options to upgrade and personalize