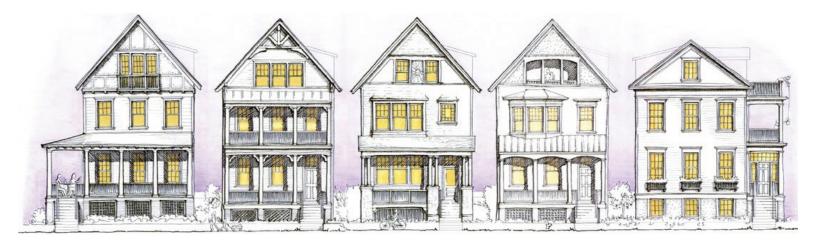

#### **Classic Exteriors**

- Fully landscaped front and rear yards with irrigation
- Option to customize with our landscape architect
- 8' deep front porches and/or side porches on all plans with options for additional outdoor space, such as a rooftop deck
- Private 2 car garage pre-wired to accommodate a future Level II charging station for electric vehicles