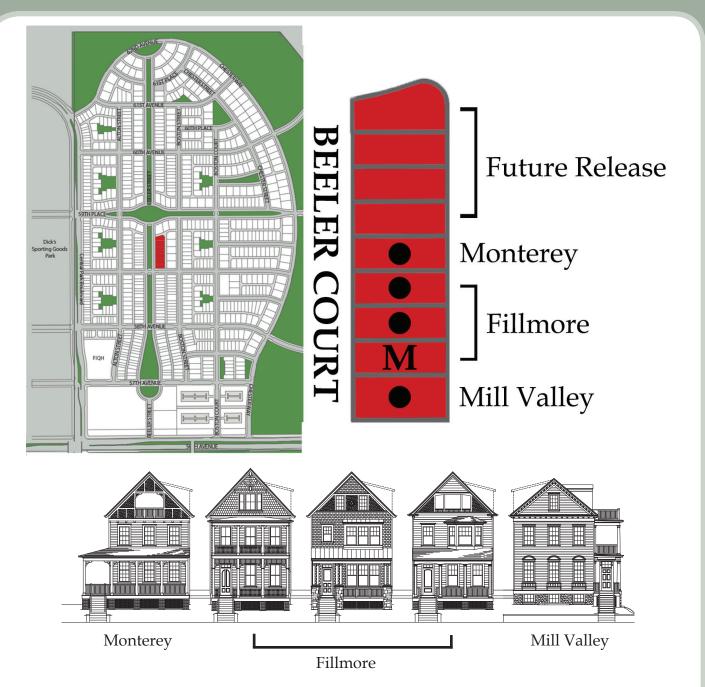

All plans, prices, descriptions and specifications are subject to change without notice and are not part of a legal contract. Artwork and photography are shown for illustrative purposes only and may include options that are not standard with a Parkwood home. Please contact a sales representative for more information.

## All Homes Include:

3¼" Hardwood Floors Throughout Main Level • Slab Quartz or Granite in Kitchen • Stainless Steel Bosch Appliance Package • 42" Cabinets with Molding • Smooth Finished Walls • Extensive Molding Including Two-Piece Crown Molding on Main Level • Tile Flooring in Baths • Tiled Shower Pan in Master Bath • Tankless Water Heater • Full Front Yard Landscaping • Customized Home • Structural Options (Lofts, Mudrooms & more...)

WWW.PARKWOODHOMES.COM 303-320-4938