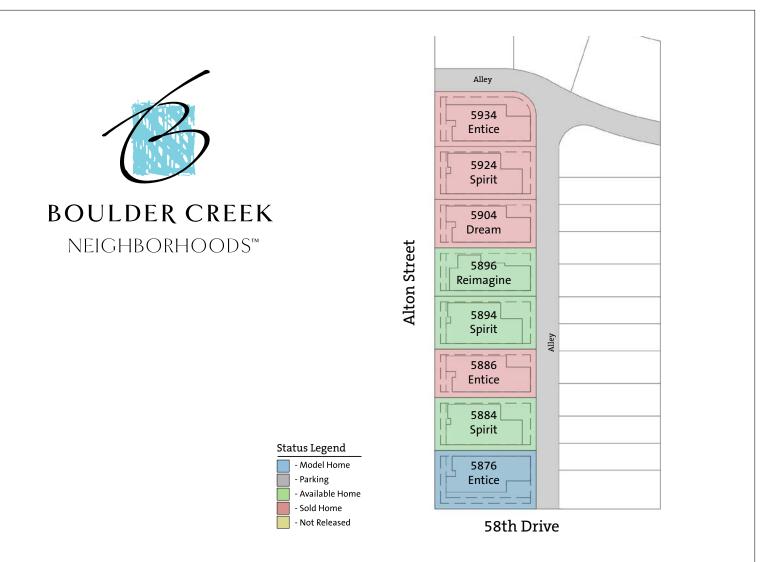

| Beeler Park Homesites |           |      |           |      |             |                      |       |  |  |  |  |
|-----------------------|-----------|------|-----------|------|-------------|----------------------|-------|--|--|--|--|
| Address               | Floorplan | Elev | Bed       | Bath | Lower Level | <b>Current Price</b> | Avail |  |  |  |  |
| 5934 Alton St         | Entice    | В    | 2         | 2    | Unfinished  | SOLD                 |       |  |  |  |  |
| 5924 Alton St         | Spirit    | В    | 2 + Study | 2    | Unfinished  | SOLD                 |       |  |  |  |  |
| 5904 Alton St         | Dream     | С    | 2 + Flex  | 2    | Unfinished  | SOLD                 |       |  |  |  |  |
| 5894 Alton St         | Spirit    | С    | 4 + Study | 3    | Finished    | \$577,999*           | TBD   |  |  |  |  |
| 5886 Alton St         | Entice    | В    | 2         | 2    | Unfinished  | SOLD                 |       |  |  |  |  |
| 5884 Alton St         | Spirit    | А    | 4 + Study | 3    | Finished    | \$564,424*           | TBD   |  |  |  |  |
| 5896 Alton St         | Reimagine | А    | 3         | 3    | Finished    | \$522,337*           | TBD   |  |  |  |  |

\*Buyer has option to finish lower level. Home pricing includes Base Home Price, Homesite Premiums, Selected Structural Enhancements, and Selected Finish Enhancements. Buyers may personalize these homes with their own selections from our design studio. Please contact your community representative for a complete list of Home Features and Selection Deadlines.

#### Status Legend

- Model Home

- Parking
- Available Home
- Sold Home
- Not Released