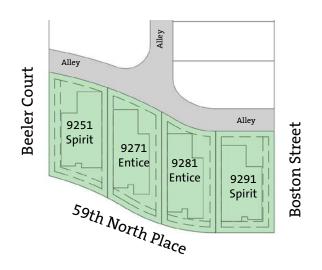

### Beeler Park Homesites

| Address         | Floorplan | Elev | Bed       | Bath | Lower Level | Current Price | Avail |
|-----------------|-----------|------|-----------|------|-------------|---------------|-------|
| 9251 59th Place | Spirit    | С    | 2         | 2    | Unfinished  | \$541,700*    | TBD   |
| 9271 59th Place | Entice    | С    | 2 + Study | 2    | Unfinished  | \$528,900*    | TBD   |
| 9281 59th Place | Entice    | В    | 2 + Flex  | 2    | Unfinished  | \$524,500*    | TBD   |
| 9291 59th Place | Spirit    | А    | 2 + Study | 2    | Unfinished  | \$518,000*    | TBD   |

\*Buyer has option to finish lower level. Home pricing includes Base Home Price, Homesite Premiums, Selected Structural Enhancements, and Selected Finish Enhancements. Buyers may personalize these homes with their own selections from our design studio. Please contact your community representative for a complete list of Home Features and Selection Deadlines.