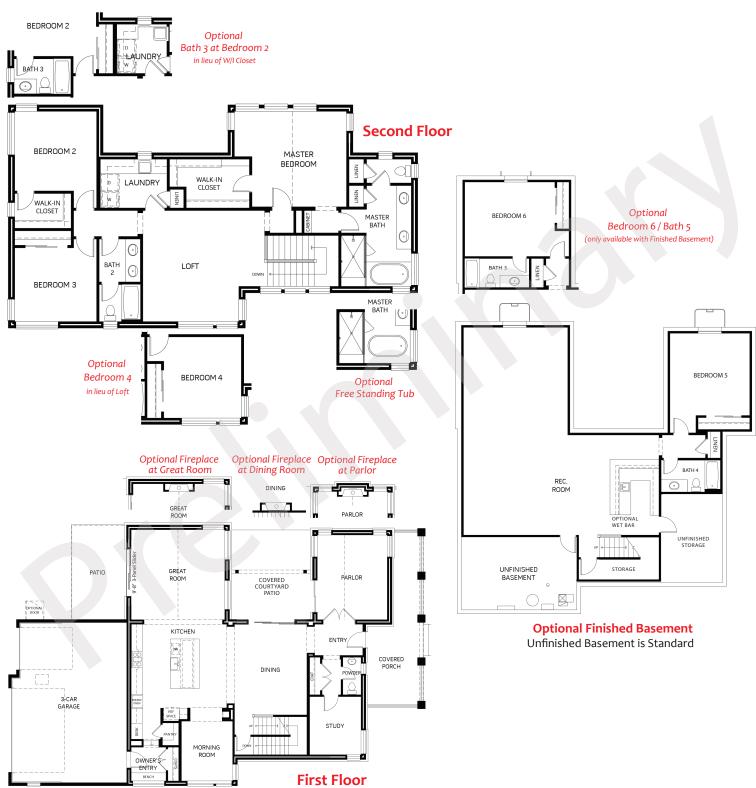

## Sanctuary ~ Plan 920 3,466 Square Feet

Homes that do more.



**Elevation A** 



**Elevation B** 









## Sanctuary ~ Plan 920 3,466 Square Feet

## Homes that do more.



Thrive Home Builders is a registered trademark of NT Builders, LLC. Thrive Home Builders reserves the right to make changes in price, color, materials, features, specifications, models, options and availability at any time without notice. Floor plans and elevations are conceptual and should not be relied upon as a precise representation of a completed house. Floor plans, elevations, dimensions, square footages and related information are approximate and subject to change without prior notice. Field conditions including dimensions and square footages will vary. Drawings shown are not to scale. @2016 NT Builders, LLC. No reproductions or other use of these plans may be made without express written consent of NT Builders, LLC.







Only builder in the U.S. to win this Innovation in Housin