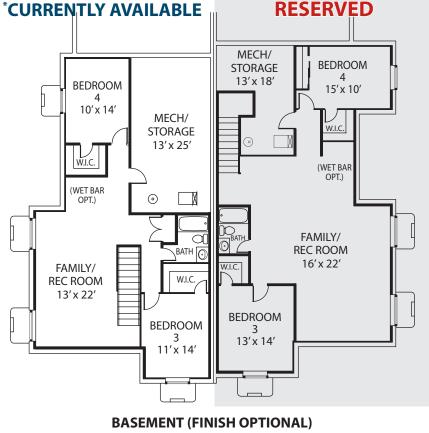

## PLAN A1C-A2M · PAIRED VILLAS

CRAFTSMAN: 1,423 Sq. Ft. Finished • 2,726 Total • 2 Bedrooms • 2 Baths • 2 Car Garage MODERN: 1,493 Sq. Ft. Finished • 2,868 Total • 2 Bedrooms • 2 Baths • 2 Car Garage

A1C - Finished: 973 sq. ft. Unfinished: 330 sq. ft. A2M - Finished: 1,145 sq. ft. Unfinished: 230 sq. ft.