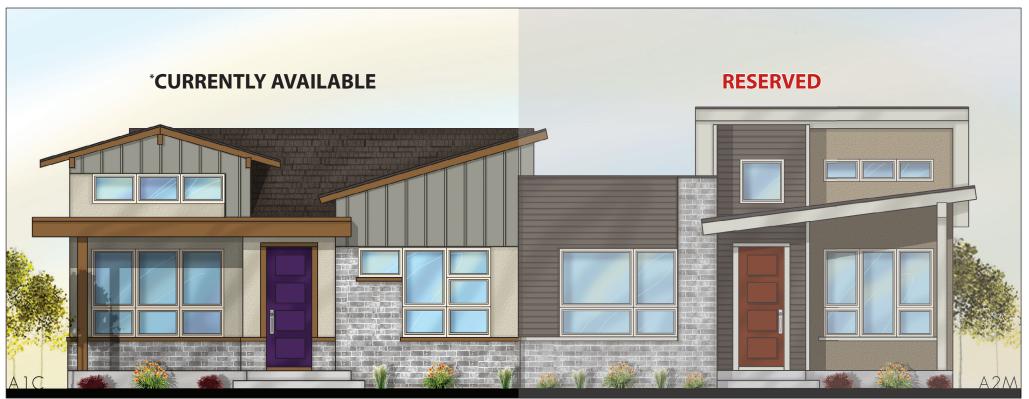

## PLAN A1C-A2M · PAIRED VILLAS

CRAFTSMAN: 1,423 Sq. Ft. Finished • 2,726 Total • 2 Bedrooms • 2 Baths • 2 Car Garage MODERN: 1,493 Sq. Ft. Finished • 2,868 Total • 2 Bedrooms • 2 Baths • 2 Car Garage

THE APPROACH COLLECTION • A2C • CRAFTSMAN ELEVATION

THE APPROACH COLLECTION • A2M • MODERN ELEVATION

\*Availability subject to change without notice. This ad is for informational purposes only and is not a guarantee, contract or offer to sell. All measurements and references to square footage are approximate. Optional features are not included in base pricing and will result in additional costs at builder's discretion. Architectural details, dimensions and specifications subject to change without notice or obligation. Artist renderings may not be to scale and are for illustrative purposes only. 12/27/16