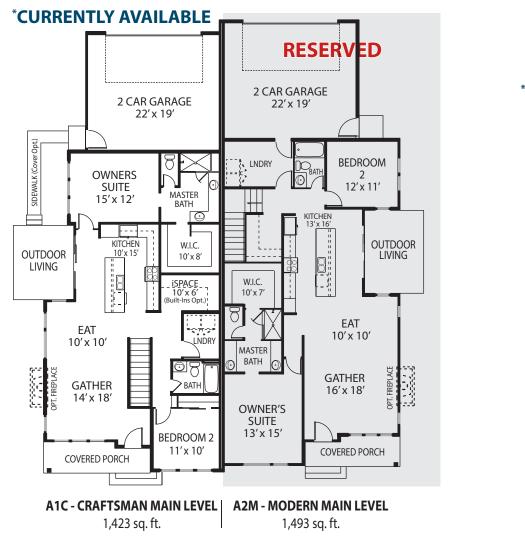

## PLAN A1C-A2M · PAIRED VILLAS

CRAFTSMAN: 1,423 Sq. Ft. Finished • 2,726 Total • 2 Bedrooms • 2 Baths • 2 Car Garage MODERN: 1,493 Sq. Ft. Finished • 2,868 Total • 2 Bedrooms • 2 Baths • 2 Car Garage

A1C - Finished: 973 sq. ft. Unfinished: 330 sq. ft. A2M - Finished: 1,145 sq. ft. Unfinished: 230 sq. ft.