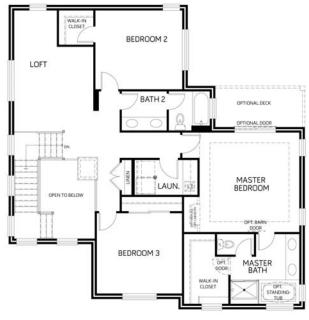

## Homes that do more.

**Second Floor** 

**Optional Finished Basement** Unfinished Basement is Standard

Optional Bedroom 4 & Bath 3 in lieu of Loft

Optional Master Bath Spa