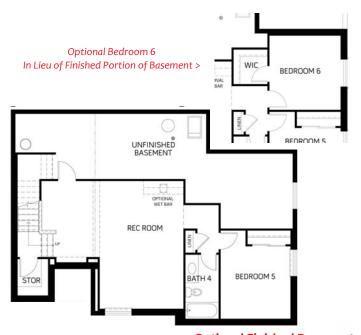

## Homes that do more.

**Second Floor** 

**Optional Finished Basement** Unfinished Basement is Standard

Optional Bedroom 4 & Bath 3 in lieu of Loft

Optional Master Bath Spa