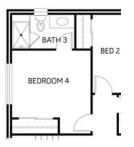

## Homes that do more.

**Second Floor** 

**Optional Finished Basement** Unfinished Basement is Standard

Optional Bedroom 4 & Bath 3 in lieu of Loft

Optional Master Bath Spa