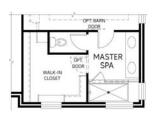

## Homes that do more.

**Second Floor** 

**Optional Finished Basement** Unfinished Basement is Standard

Optional Bedroom 4 & Bath 3 in lieu of Loft

Optional Master Bath Spa