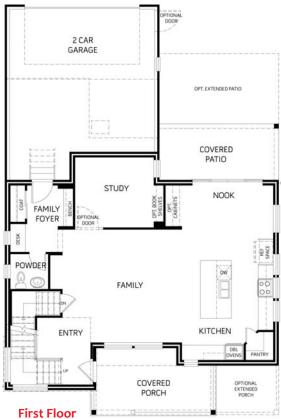

## Homes that do more.

Unfinished Basement is Standard

**First Floor Options** 

Thrive Home Builders is a registered trademark of NT Builders, LLC. Thrive Home Builders reserves the right to make changes in price, color, materials, features, specifications, models, options and availability at any time without notice. Floor plans and elevations are conceptual and should not be relied upon as a precise representation of a completed house. Floor plans, levations, dimensions, square footages and related information are approximate and subject to change without prior notice. Field conditions including dimensions and square footages will vary. Drawings shown are not to scale. ©2016 NT Builders, LLC. No reproductions or other use of these plans may be made without express written consent of NT Builders, LLC.