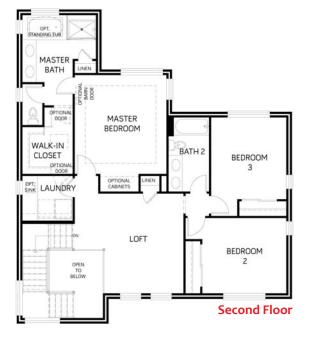

## Homes that do more.

Unfinished Basement is Standard

**First Floor Options** 

Thrive Home Builders is a registered trademark of NT Builders, LLC. Thrive Home Builders reserves the right to make changes in price, color, materials, features, specifications, models, options and availability at any time without notice. Floor plans and elevations are conceptual and should not be relied upon as a precise representation of a completed house. Floor plans, levations, dimensions, square footages and related information are approximate and subject to change without prior notice. Field conditions including dimensions and square footages will vary. Drawings shown are not to scale. ©2016 NT Builders, LLC. No reproductions or other use of these plans may be made without express written consent of NT Builders, LLC.