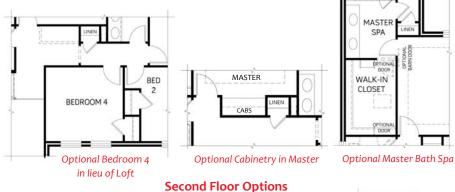

## Homes that do more.

Unfinished Basement is Standard

**First Floor Options** 

Thrive Home Builders is a registered trademark of NT Builders, LLC. Thrive Home Builders reserves the right to make changes in price, color, materials, features, specifications, models, options and availability at any time without notice. Floor plans and elevations are conceptual and should not be relied upon as a precise representation of a completed house. Floor plans, levations, dimensions, square footages and related information are approximate and subject to change without prior notice. Field conditions including dimensions and square footages will vary. Drawings shown are not to scale. ©2016 NT Builders, LLC. No reproductions or other use of these plans may be made without express written consent of NT Builders, LLC.