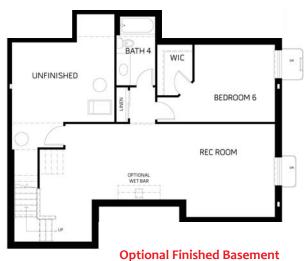

## Homes that do more.

Unfinished Basement is Standard

**First Floor Options** 

Thrive Home Builders is a registered trademark of NT Builders, LLC. Thrive Home Builders reserves the right to make changes in price, color, materials, features, specifications, models, options and availability at any time without notice. Floor plans and elevations are conceptual and should not be relied upon as a precise representation of a completed house. Floor plans, levations, dimensions, square footages and related information are approximate and subject to change without prior notice. Field conditions including dimensions and square footages will vary. Drawings shown are not to scale. ©2016 NT Builders, LLC. No reproductions or other use of these plans may be made without express written consent of NT Builders, LLC.