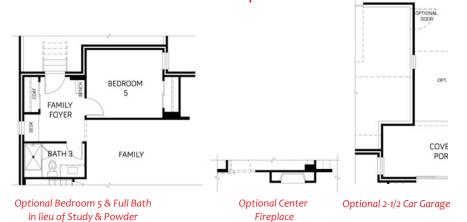

## Homes that do more.

Unfinished Basement is Standard

**First Floor Options** 

Thrive Home Builders is a registered trademark of NT Builders, LLC. Thrive Home Builders reserves the right to make changes in price, color, materials, features, specifications, models, options and availability at any time without notice. Floor plans and elevations are conceptual and should not be relied upon as a precise representation of a completed house. Floor plans, levations, dimensions, square footages and related information are approximate and subject to change without prior notice. Field conditions including dimensions and square footages will vary. Drawings shown are not to scale. ©2016 NT Builders, LLC. No reproductions or other use of these plans may be made without express written consent of NT Builders, LLC.