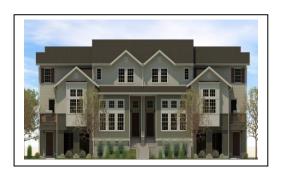

# **Stapleton South End Rows**

Only 8 available south of I-70!



#### 2368 Central Park Blvd.

The Sienna II
2000 Total Finished SF
3 Beds – 2.5 Baths – 2-Car Garage
Central AC
Family room w/Gas Fireplace
&14' volume ceiling!
Southern exposure

Upgrades Included in Price \$457,306



### 2364 Central Park Blvd.

The Sienna
2208 Total Finished SF
3 Beds + study - 3.5 Baths
2-Car Garage
Central A/C
Gas Fireplace in Family room
Large Mud room
Upgrades Included in Price



## 2366 Central Park Blvd.

The Sienna II
2000 Total Finished SF
3 Beds – 2.5 Baths – 2-Car Garage
Central AC
Family room w/14' volume ceiling!
Master retreat w/super shower
Southern exposure
Upgrades Included in Price
\$450,414



## 2370 Central Park Blvd.

The Sienna \*\*Model
2208 Total Finished SF
3 Beds + study - 3.5 Baths
2-Car Garage
Central A/C
Gas Fireplace in Family room
Larg